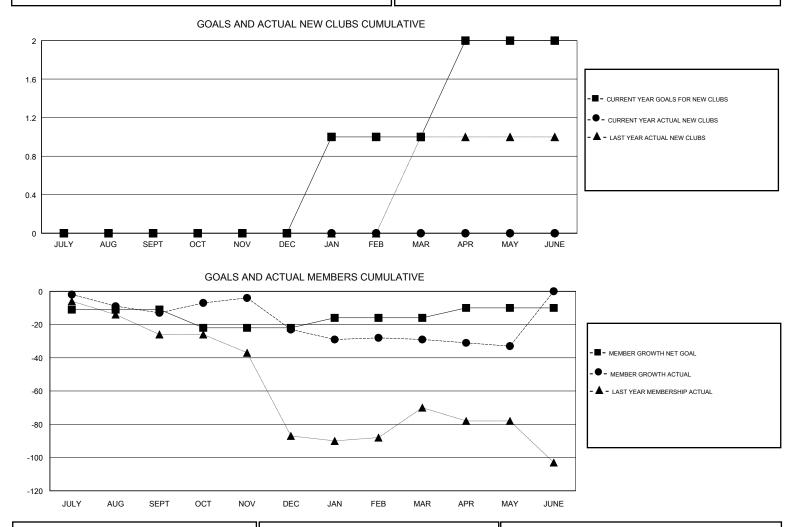

#### GMT CA

| Clubs                 |               |           |               | Members               |                           |                         |                                                    |  |
|-----------------------|---------------|-----------|---------------|-----------------------|---------------------------|-------------------------|----------------------------------------------------|--|
| RESULTS FOR 2018-2019 |               |           |               | RESULTS FOR 2018-2019 |                           |                         |                                                    |  |
| QUARTER               | NEW CLUB GOAL | NEW CLUBS | DROPPED CLUBS | QUARTER               | MEMBER GROWTH NET<br>GOAL | MEMBER GROWTH<br>ACTUAL | DROPPED<br>MEMBERS ACTUAL<br>(including transfers) |  |
| JULY/AUG/SEPT         | 0             | 0         | 0             | JULY/AUG/SEPT         | -11                       | 24                      | 32                                                 |  |
| OCT/NOV/DEC           | 0             | 0         | 0             | OCT/NOV/DEC           | -11                       | 29                      | 37                                                 |  |
| JAN/FEB/MAR           | 1             | 0         | 0             | JAN/FEB/MAR           | 6                         | 14                      | 20                                                 |  |
| APR/MAY/JUNE          | 1             | 0         | 0             | APR/MAY/JUNE          | 6                         | 9                       | 13                                                 |  |